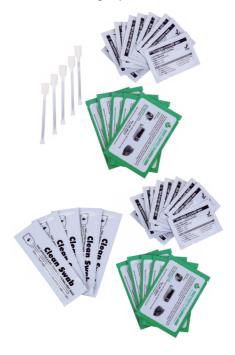

# A5011 Ultraclean Cleaning Kit includes:

(for complete cleaning of the printer) 5 Pre-saturated CR80 Cleaning Cards, 5 IPA Snap Swabs, 40 Pre-saturated Cleaning Wipes

### A5021 Ultraclean Cleaning Kit includes:

(for complete cleaning of the printer) 5 Pre-saturated CR80 Cleaning Cards, 5 IPA Snap Swabs, 10 Pre-saturated Cleaning Wipes