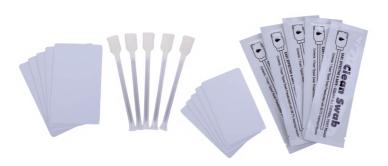

# A5011 Ultraclean Cleaning Kit includes:

(for complete cleaning of the printer) 5 Pre-saturated CR80 Cleaning Cards, 5 IPA Snap Swabs, 40 Pre-saturated Cleaning Wipes

### A5021 Ultraclean Cleaning Kit includes:

(for complete cleaning of the printer) 5 Pre-saturated CR80 Cleaning Cards, 5 IPA Snap Swabs, 10 Pre-saturated Cleaning Wipes