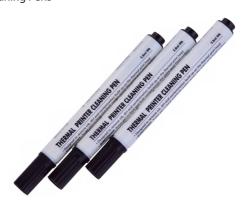

lers)
40 Pre-saturated Cleaning Wipes



# **Evolis Compatible Card Printer**Cleaning Kits

# A5070 Laminator Cleaning Kit includes:

(for cleaning rollers)
10 Adhesive Cleaning Cards



# ACL001 Regular Cleaning Kit includes:

(for cleaning rollers and printhead)
5 Adhesive Cards and 5 Self-saturated IPA Cleaning Swabs



### ACL003 Adhesive Cleaning Card includes:

(for regularly cleaning the card transport rollers) 50 Adhesive Cleaning Cards



### ACL004 Long T-Card includes:

( for deep cleaning the card transport rollers ) 10 Pre-saturated Long T-Cards



### ACL002 Advanced Cleaning Kit includes:

(for complete Evolis printer cleaning) 2 Pre-saturated T-Cards, 2 Adhesive Cards, 1 Pen, 60 Pre-saturated Cleaning Wipes



#### ACL005 Print Head Cleaning Pen includes:

3 Cleaning Pens