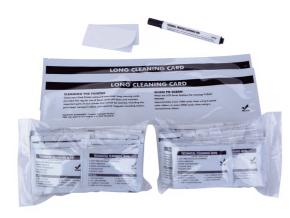

### ACL002 Advanced Cleaning Kit includes:

(for complete Evolis printer cleaning) 2 Pre-saturated T-Cards, 2 Adhesive Cards, 1 Pen, 60 Pre-saturated Cleaning Wipes