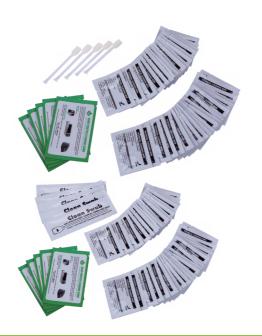

# A5011 Ultraclean Cleaning Kit includes:

(for complete cleaning of the printer) 5 Pre-saturated CR80 Cleaning Cards, 5 IPA Snap Swabs, 40 Pre-saturated Cleaning Wipes

### A5021 Ultraclean Cleaning Kit includes:

(for complete cleaning of the printer) 5 Pre-saturated CR80 Cleaning Cards, 5 IPA Snap Swabs, 10 Pre-saturated Cleaning Wipes